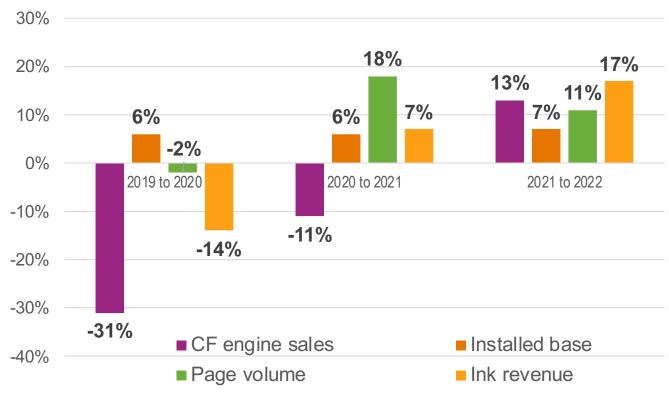

#### Turning around continuous feed inkjet

#### Global recovery

- 2020 and 2021 affected by pandemic & supply chain issues
- Placements rising again
- Installed base keeps growing
- Print volume growth lower after rebound
- Revenues higher than pre-pandemic

Source: IT Strategies, 2023