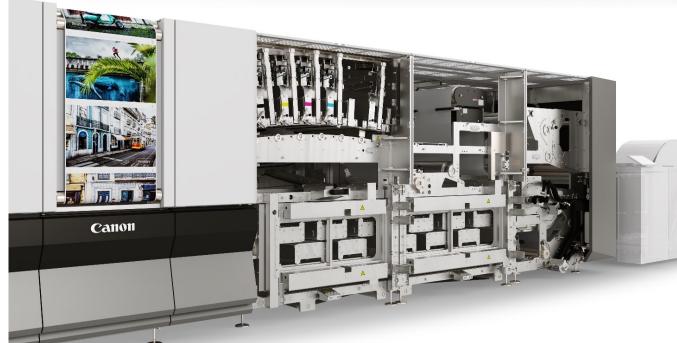

#### **Latest generation**

Enhanced drying & cooling "Smart" ColorGrip Expanded media weight Lower energy consumption Improved operability

Commercially available in 2023 - multiple installations

**Canon ProStream 3000** 