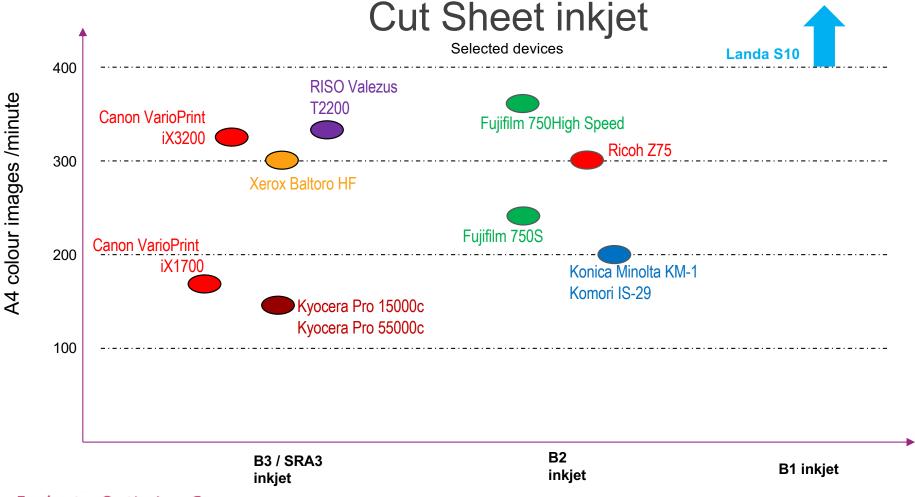

Optimize. Grow.

© Inkjet Insight LLC all rights reserved

RICOH Pro VC80000 coming 2024

Inkjet is the way of the future. And Canon Solutions America is at the forefront of its evolution.





#### US Total High Volume Inkjet Market Share

Source: InfoTrends

#### **Expanding portfolio** of high-speed 1200 dpi presses





ProStream series

varioPRINT iX-series



ColorStream series



PRINT BEYOND LIMITS | 877-623-4969 | PPS.CSA.CANON.COM

Canon is a registered trademark of Canon Inc. in the United States and elsewhere. ColorStream, ProStream, and varioPRINT are trademarks or registered trademarks of Canon Production Printing Netherlands B.V. All other referenced product names and marks are trademarks of their respective owners and are hereby acknowledged.



Evaluate. Optimize. Grow.



Evaluate. Optimize. Grow.



© Inkjet Insight LLC all rights reserved





#### Application Suitability and Flexibility

Factors influencing the range of applications that can run on a single device

Inkjet growth

#### **Customer Communications**

Personalization Light media Cost sensitive Speed

#### **Direct Mail**

Personalization Coated media Time sensitive Range of quality

#### **Books**

Blocks (some covers)
Varied media
Post coating
Text legibility
Cost-effective

#### Commercial / Graphic Arts

Heavy coverage
Heavy stock
Highest quality
Stringent
consistency

# digital growth

#### Sign & Display

Often simplex Varied, rigid media Heavy coverage Trend toward versioning

#### (Add on) Packaging

Small-run folding carton Kitting Paper bags Trend for small run/ver<u>sioning</u>

#